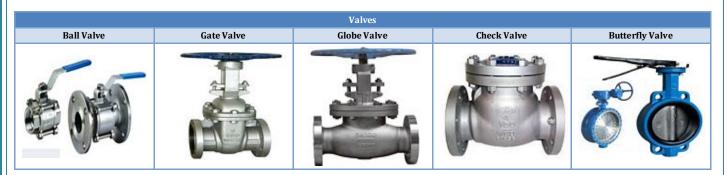

**Flanges :** Slip-on, Weld-Neck, Blind, Socket-weld, Threaded, Lap Joint, Ring Joint, Orifice, Spectacle Blind, Reducing, Anchor, Swivel Flanges etc.

**Valves**: Globe Valves, Gate Valves, Plug Valves, Ball Valves, Butterfly Valves, Breather Valves, Diaphragm Valves, Needle Valves, Safety Valves, Check Valves, NRV Valves etc.