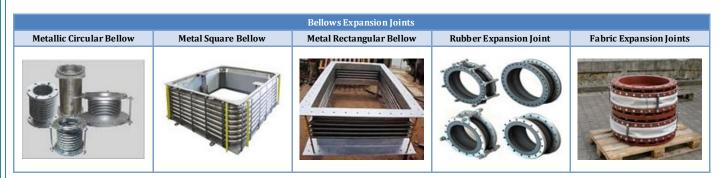

Strainers: Y Strainers, Basket Strainers, Tee Strainers, Duplex Strainers, Flat Strainers.

Expansion Joints (Bellows): Metal Expansion Joint, Rubber Expansion Joint, Fabric Expansion Joint.

Gaskets: Rubber, Asbestos, Non-Asbestos, Cork, Graphite, Spiral Wound, Metallic Gaskets.